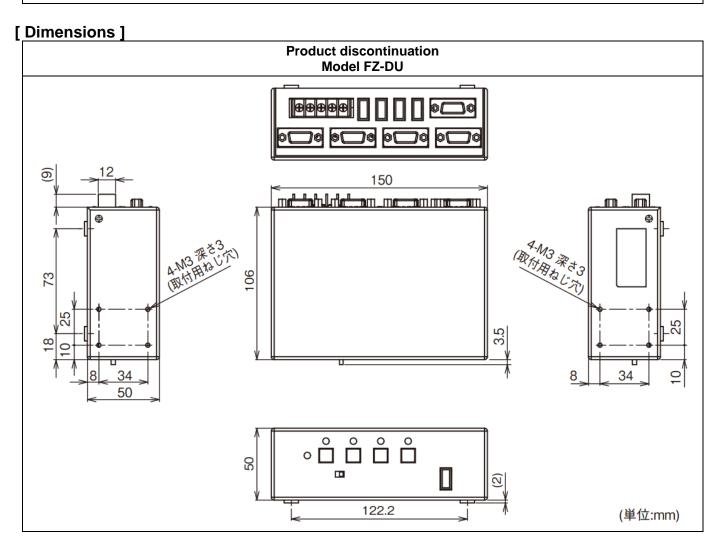

## [ Characteristics ]

| Item                     | Product discontinuation                                                              |
|--------------------------|--------------------------------------------------------------------------------------|
|                          | Model FZ-DU                                                                          |
| Power supply voltage     | DC20.4 to 26.4V                                                                      |
| Current consumption      | MAX:200mA                                                                            |
| Insulation resistance    | 20MΩmin. at 500V DC                                                                  |
| Dielectric strength      | 1000V AC. 50/60 Hz for 1 min                                                         |
| Leakage current          | 1mA or less                                                                          |
| Vibration resistance     | 10 to 150Hz: half-amplitude: 0.1mm 10 times each in X, Y, and Z directions for 8 min |
| Ambient temperature      | 0 to 50℃                                                                             |
| Ambient humidity         | Operation and storage: 35 to 85 % (with no icing nor condensation)                   |
| Storage temperature      | -5 to +55℃                                                                           |
| Ambient environment      | No corrosive gases                                                                   |
| Degree of protection     | IP20                                                                                 |
| Environmental condition  | The indoor use The high degree : up to 2000m. IEC664 Pollution extent 2              |
| Materials                | Case:ABS/PC                                                                          |
| Weight                   | Approx:500g                                                                          |
| USB input interface      | TypeA 1ch                                                                            |
| USB output interface     | TypeA 4ch                                                                            |
| Monitor input interface  | 4ch(Analog RGB video)                                                                |
| Monitor output interface | 1ch(Analog RGB video)                                                                |
| Channel switch           | Channel switch button or external signal                                             |